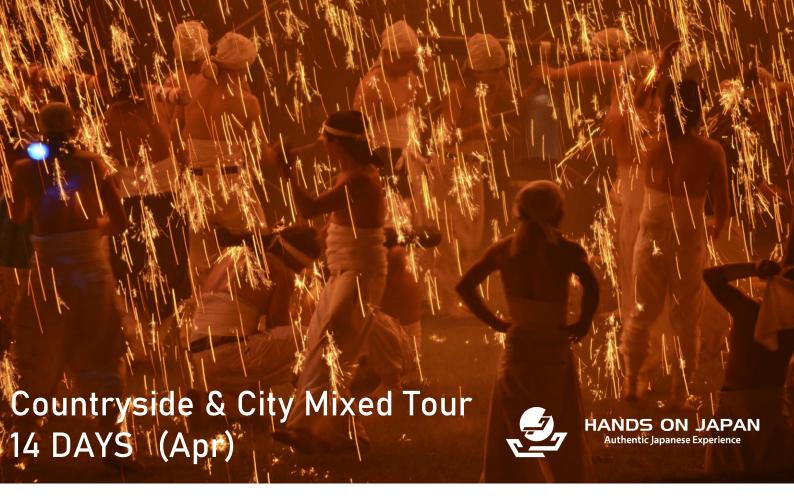

## Overview

This is a tour blending Japan's classic destinations with off the beaten path, perfect not only for first-timers but also for repeaters. Start with Tokyo, where you encounter the mesmerizing city vibes. Bike while taking in peaceful sceneries in the countryside of liyama in Nagano. Make friends with locals in a party under a cherry tree. Bathe in natural onsen and explore a somewhat nostalgic food stall village in Awara. Hike on the rocky coastline called Tojinbo in Fukui. Witness the spectacular Tejikara Fire Festival in Gifu, where men stripped to waist dance carrying a cascade of fire. In Kyoto, check UNESCO World Heritage sites off of your bucket list while visiting a small village with thatched roof houses in Miyama. Make it to Koyasan, sacred mountain where schools of Buddhist temples concentrates. Check out the nearby Osaka and Nara before flying back.

## Highlights

Metropolitan Tokyo

Countryside cycling - liyama

Homestay - Nagano

Onsen stay - Awara

Tojinbo hike - Fukui

Tejikara Fire Festival - Gifu

Classic highlight - Kyoto