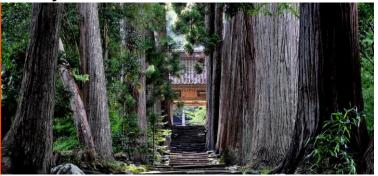

## Overview

This is a tour blending Japan's classic destinations with off the beaten path, perfect not only for first-timers but also for repeaters. Start with Tokyo, where you encounter the mesmerizing city vibes. Bike while taking in peaceful sceneries in the countryside of liyama in Nagano. Make friends with locals in a party under a cherry tree. Bathe in natural onsen and explore a somewhat nostalgic food stall village in Awara. Hike on the rocky coastline called Tojinbo in Fukui. Witness the spectacular Tejikara Fire Festival in Gifu, where men stripped to waist dance carrying a cascade of fire. In Kyoto, check UNESCO World Heritage sites off of your bucket list while visiting a small village with thatched roof houses in Miyama. Make it to Koyasan, sacred mountain where schools of Buddhist temples concentrates. Check out the nearby Osaka and Nara before flying back.

Sacred mountain - Koyasan