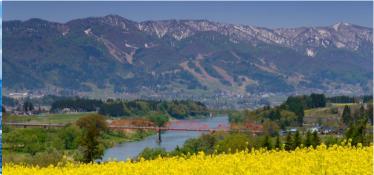

## Overview

This is a tour blending Japan's classic destinations with off the beaten path, perfect not only for first-timers but also for repeaters. Start with Tokyo, where you encounter the mesmerizing city vibes. Bike while taking in peaceful sceneries in the countryside of liyama in Nagano. Make friends with locals in a party under a cherry tree. Bathe in natural onsen and explore a somewhat nostalgic food stall village in Awara. Hike on the rocky coastline called Tojinbo in Fukui. Witness the spectacular Tejikara Fire Festival in Gifu, where men stripped to waist dance carrying a cascade of fire. In Kyoto, check UNESCO World Heritage sites off of your bucket list while visiting a small village with thatched roof houses in Miyama. Make it to Koyasan, sacred mountain where schools of Buddhist temples concentrates. Check out the nearby Osaka and Nara before flying back.

## Highlights

Metropolitan Tokyo

Countryside cycling - liyama

Homestay - Nagano

Onsen stay - Awara

Tojinbo hike - Fukui

Tejikara Fire Festival - Gifu

Classic highlight - Kyoto